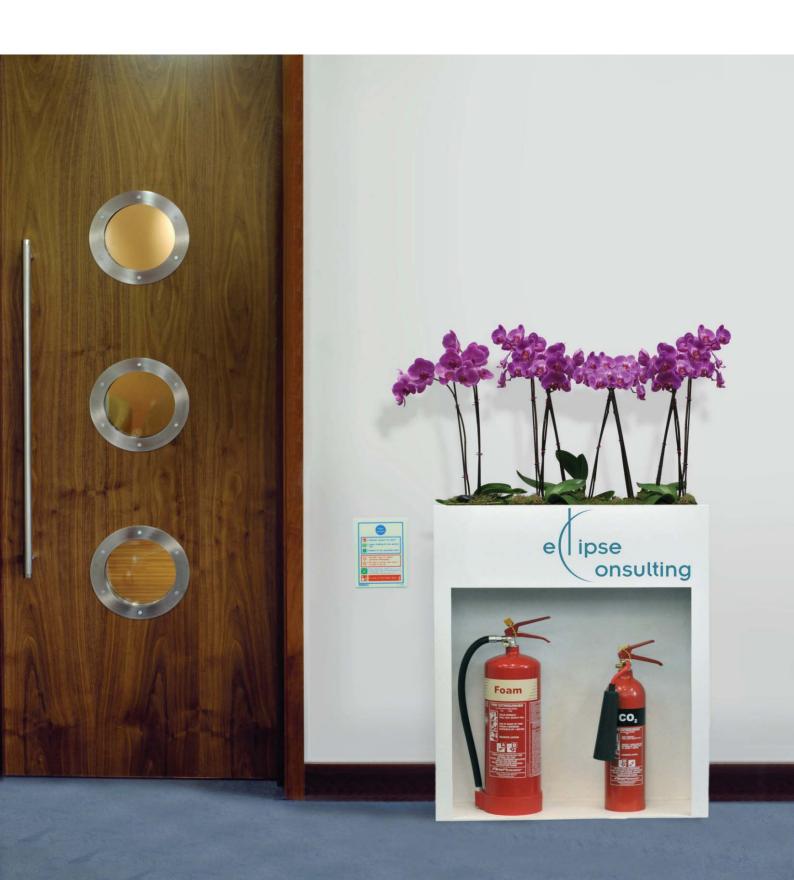

# high quality greenery for high quality buildings The Green Office

Relieve stress

**Enhance surroundings** 

Improve air quality

Aqua-grow

THE PROBLEM

"we'd love to have a plant in the corner there, but we can't because we must have our fire extinguishers there."

## THE SOLUTION

# practically aesthetic

this innovative concept transforms the traditional mundane but essential units into creative and attractive displays. These are available in both GRP (which can be made up in the colour of your choice) and Stainless Steel.

# CORPORATE BRANDING