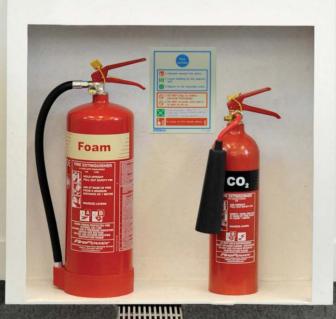

# high quality greenery for high quality buildings The Green Office

Relieve stress

**Enhance surroundings** 

Improve air quality

Aqua-grow

THE PROBLEM

"we'd love to have a plant in the corner there, but we can't because we must have our fire extinguishers there."

### DESTINATIONS

offices board rooms receptions meeting areas kitchens restaurants public houses libraries care homes hospitals gymnasiums health spas airports public transport depots corridors

"the trouble with fire extinguishers is they have to be in all the places you don't want them to be."