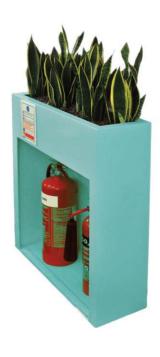

# practically aesthetic

this innovative concept transforms the traditional mundane but essential units into creative and attractive displays. These are available in both GRP (which can be made up in the colour of your choice) and Stainless Steel.