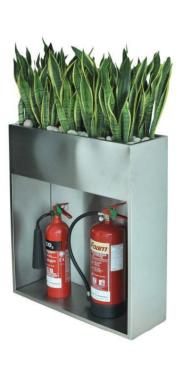

# practically aesthetic

this innovative concept transforms the traditional mundane but essential units into creative and attractive displays. These are available in both GRP (which can be made up in the colour of your choice) and Stainless Steel.