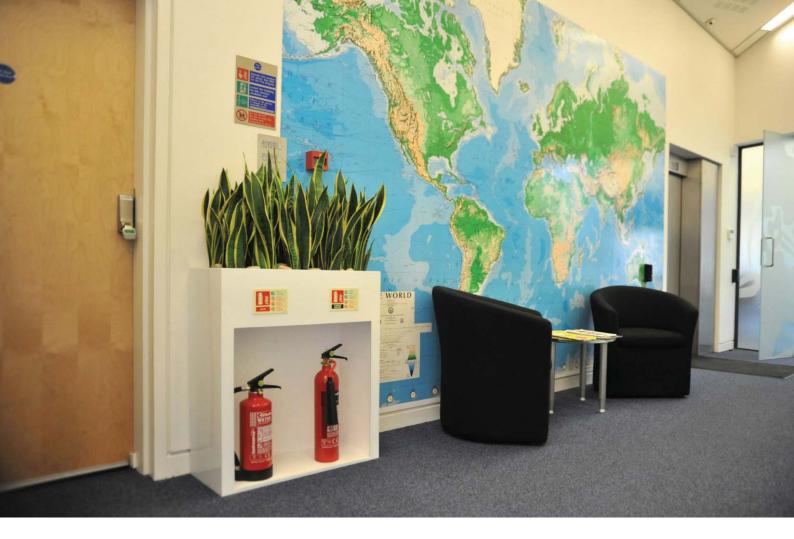

# high quality greenery for high quality buildings The Green Office

Relieve stress

**Enhance surroundings** 

Improve air quality

Aqua-grow

THE PROBLEM

"we'd love to have a plant in the corner there, but we can't because we must have our fire extinguishers there."

## THE SOLUTION

# practically aesthetic

this innovative concept transforms the traditional mundane but essential units into creative and attractive displays. These are available in both GRP (which can be made up in the colour of your choice) and Stainless Steel.