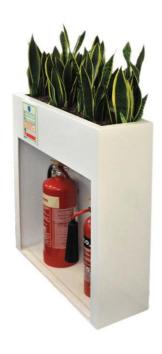

# practically aesthetic

this innovative concept transforms the traditional mundane but essential units into creative and attractive displays. These are available in both GRP (which can be made up in the colour of your choice) and Stainless Steel.