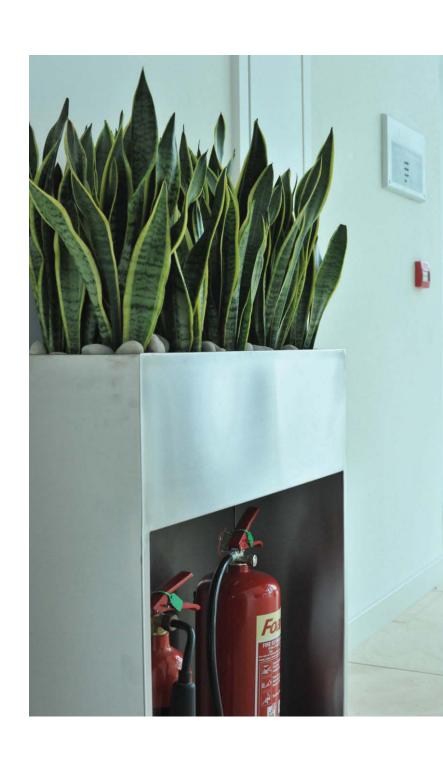

# practically aesthetic

this innovative concept transforms the traditional mundane but essential units into creative and attractive displays. These are available in both GRP (which can be made up in the colour of your choice) and Stainless Steel.

### DESTINATIONS

offices board rooms receptions meeting areas kitchens restaurants public houses libraries care homes hospitals gymnasiums health spas airports public transport depots corridors

"the trouble with fire extinguishers is they have to be in all the places you don't want them to be."