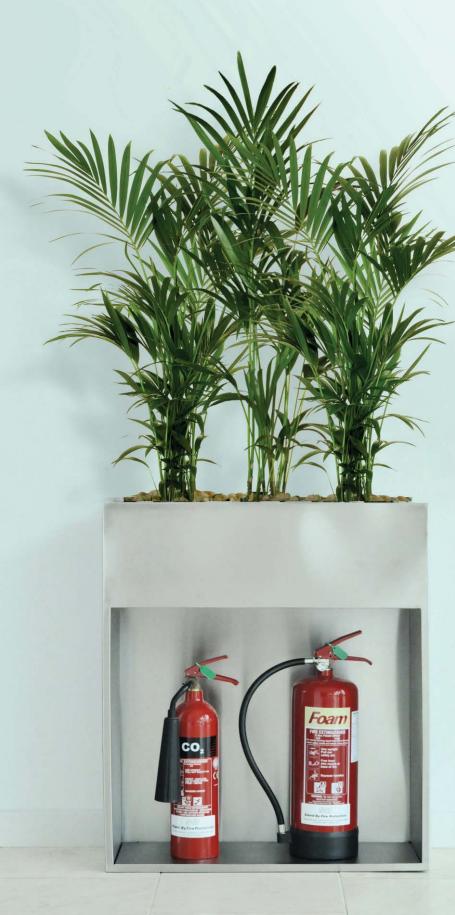

# practically aesthetic

this innovative concept transforms the traditional mundane but essential units into creative and attractive displays. These are available in both GRP (which can be made up in the colour of your choice) and Stainless Steel.

### DESTINATIONS

offices board rooms receptions meeting areas kitchens restaurants public houses libraries care homes hospitals gymnasiums health spas airports public transport depots corridors

"the trouble with fire extinguishers is they have to be in all the places you don't want them to be."